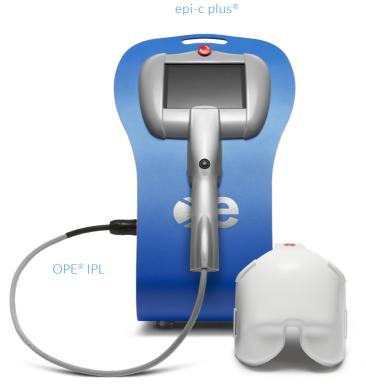

## epi-c plus®

Quick, painless 15-minute sessions.

Patented Technologies: OPE® IPL and Light Modulation® LLLT

Non-invasive, painless and stress-free

Immediate results: relief from pain & discomfort from the first session

## Optimal Power Energy® IPL

- Improves blood circulation
- Disperses blood vessels
- Anti-inflammatory cytokine release
- Frictionless experience

Schedule your first session today!