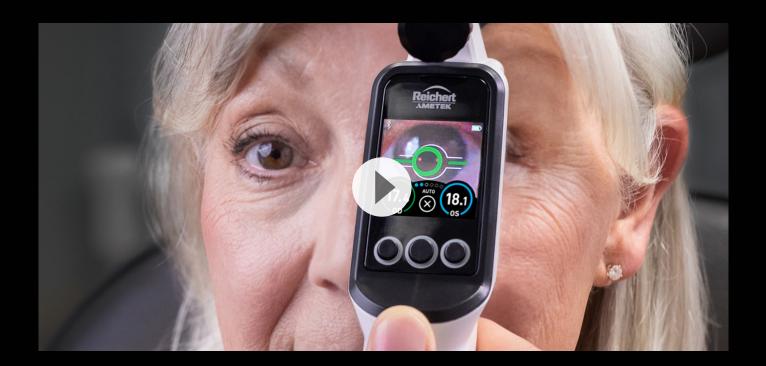

# REICHERT® TONO-VERA® TONOMETER IS NOW AVAILABLE!

The Tono-Vera® Tonometer features the advanced, patented **ActiView**<sup>™</sup> **Positioning System** that quickly guides you to the apex of the cornea and automatically takes measurements, giving you confidence in your intraocular pressure (IOP) readings.

## Quick and Easy to Use

Objective measurements can be achieved in as little as 3 readings.