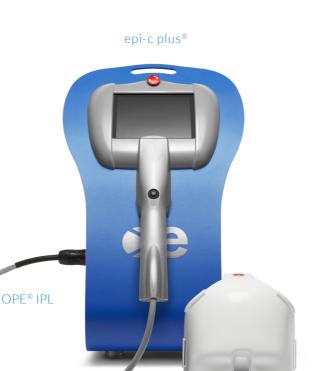

## Epi-c plus<sup>®</sup> is a revolutionary **light-based** device targeting **chronic inflammation**.

Distributed by Essilor Instruments USA

Quick, painless 15-minute sessions.

Patented Technologies: OPE® IPL and Light Modulation® LLLT