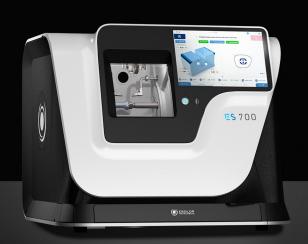

## MASTER YOUR EDGING AND REVEAL YOUR CREATIVITY

NEW ES 700/M AND ES 800/M AUTO EDGING SYSTEMS

ES 700 / ES 700M

TCB 800

ES 800 / ES 800M

ES 700 is a compact and user-friendly in-office edging system, composed of the ES 700 edger and TCB 800 automatic tracer-centerer-blocker. ES 700M, a hybrid version with a dual technology that combines milling and grinding, is capable of securing hydrophobic or delicate lenses, reducing the smell for mid- and high-index materials, and diminishing lens swarf as well as water consumption.