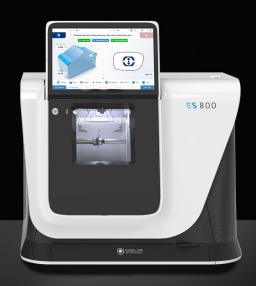

ES 800 is the perfect solution to demonstrate your craftsmanship and reinforce your expertise. ES 800M has a dual technology that combines milling and grinding. With the M'EYE CUSTOM web app, inspire customers with unique personalized eyewear styles.