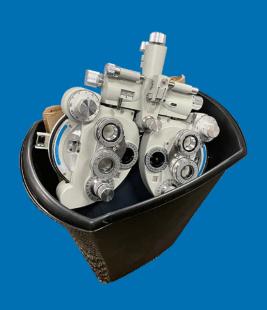

Time to say goodbye to you old phoropter...

Upgrade now and save!

## **LEARN MORE**

Trade in any manual or automatic phoropter and receive \$2,000 toward the purchase of a Vision-R 700 refraction system or Vision-S 700 refraction station\*

**VISION-R** 700

- Patented optical module for fast and accurate refractions
- Automated Smart programs and algorithms to guide the ECP
- Silent and smooth lens changes to enhance the patient experience
- Vision-S 700 concentrates a complete refraction experience into an immersive station.