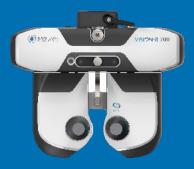

## **LEARN MORE**

Trade in any manual or automatic phoropter and receive \$2,000 toward the purchase of a Vision-R 700 refraction system or Vision-S 700 refraction station\*

**VISION-R** 700

- Patented optical module for fast and accurate refractions
- Automated Smart programs and algorithms to guide the ECP
- Silent and smooth lens changes to enhance the patient experience
- Vision-S 700 concentrates a complete refraction experience into an immersive station.

Also available from our dealer-partners:

VISION-S 700

Contact us or make an appointment for details.

\* Trade-in offer expires 07/31/22.