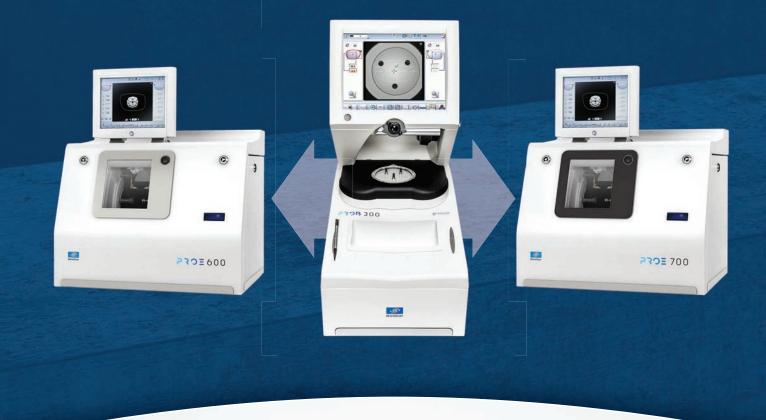

## COMPACT, HIGH-VOLUME EDGING SYSTEMS WITH EXTENDED VERSATILITY

The PRO-E 600<sup>™</sup> and PRO-E 700<sup>™</sup> high-volume edgers are now complemented with the new PRO-B 300<sup>™</sup> blocker to enhance efficiency.

#### **PRO-B 300 Blocker**

- Ultra-accurate, ergonomic design
- Robust and fast operation
- Compatible with Essilor and Weco posiblocks
- Available with or without a tracer

🗞 855-393-4647 🏾 🖉 essilorinstrumentsusa.com 🛛 🖂 info@essilorinstrumentsusa.com