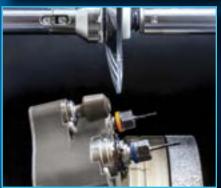

## PROE 600

The Pro-E™ 600 compact edger combines productivity with the highest level of precision, versatility, robustness and speed. It offers an easy and cost-effective integration into any lab configuration and is perfectly suited for jobs that require specialty edging and mountings.

## A lab manager says:

"The high-wrap and high-curve jobs have been coming off the Pro-E edger on point with all first cuts. We have been doing all the challenging jobs on the Pro-E edger with great results."