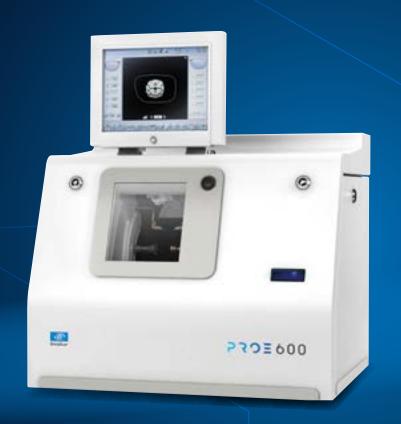

## COMPACT, HIGH-VOLUME EDGER

## PROE 600

The Pro-E™ 600 compact edger combines productivity with the highest level of precision, versatility, robustness and speed. It offers an easy and cost-effective integration into any lab configuration and is perfectly suited for jobs that require specialty edging and mountings.